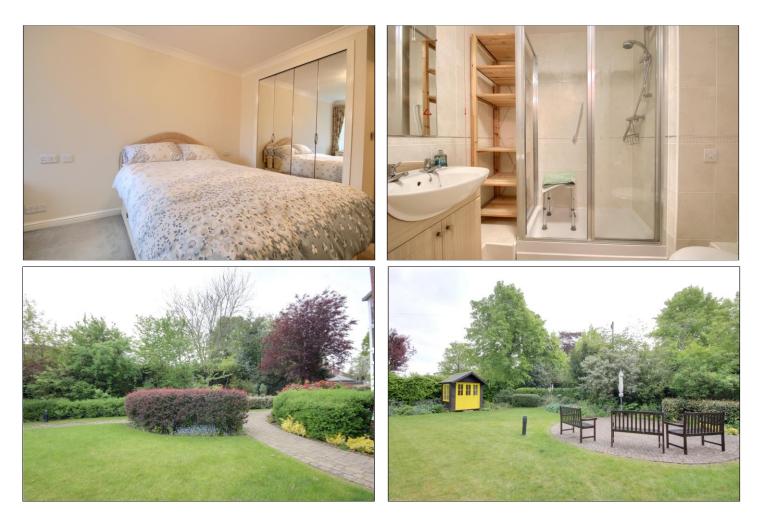

# BEDROOM - 4.08m (13'5") x 2.76m (9'1") reducing to 1.57m (5'2")

Fitted wardrobes, wall mounted electric heater, double glazed window, and coving.

#### SHOWER ROOM - 2.12m x 1.70m (6'11" x 5'7")

Double shower cubicle, wash hand basin in vanity unit and low level WC. Wall mounted electric heater, tiled walls and vinyl flooring.

**TO VIEW**: Tel: 01642 788878 59 High Street, Yarm, TS15 9BH

#### **EXTERNALLY**

**GARDENS & PARKING** Delightful established grounds with attractive gardens and parking area.

AGENTS REF: - DC/LS/YAR230219/27102023

Council Tax Band: C Tenure: Leasehold

TO VIEW: Contact our Yarm office on Tel: 01642 788878