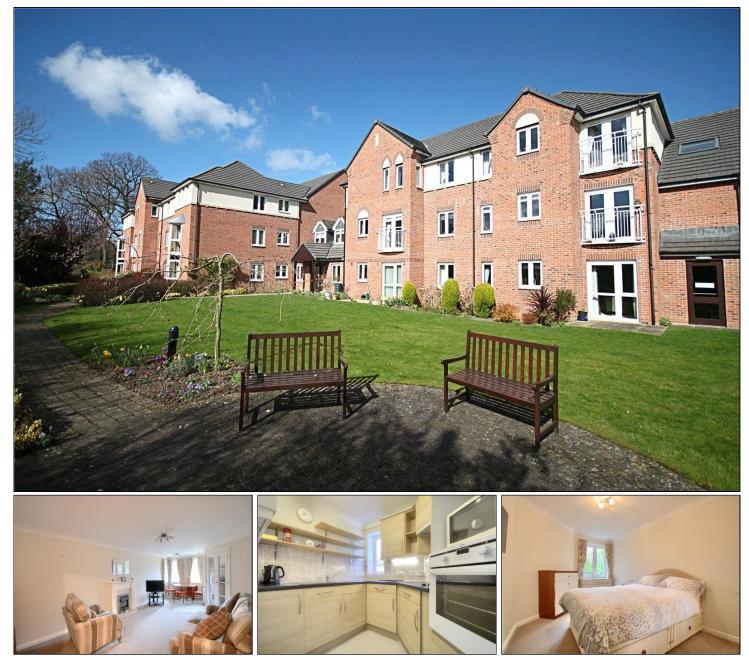

# TIMOTHY HACKWORTH COURT, THE AVENUE, EAGLESCLIFFE, STOCKTON-ON-TEES, TS16 9AD

- A Spacious One Bedroom Second Floor Apartment (for Purchasers Over 60) Set Within this Prestigious
- Retirement Development
- Enjoying a Desirable Setting at the Junction of The Avenue & Yarm Road in Eaglescliffe
- Impressive Established Grounds with Attractive Gardens & Parking Area
- Secure Entrance, Communal Lounge & Kitchen Facilities for Social Events and Laundry Room
- Lift to Upper Floors & Emergency Call Service, Electric Heating & Double Glazing
- Spacious Lounge/Diner with an Electric Fire Set in a Feature Surround
- Kitchen with a good range of fitted units, Built-In Oven, Hob & Integrated Fridge & Freezer
- Double Bedroom with Fitted Wardrobes
- Tiled Shower Room with Double Shower Cubicle

## TIMOTHY HACKWORTH COURT, TS16 9AD

A spacious one bedroom second floor apartment (for purchasers over 60) set within this prestigious retirement development, enjoying a desirable setting at the junction of The Avenue and Yarm Road in Eaglescliffe and boasting impressive established grounds with attractive gardens and parking area.

#### LOUNGE/DINER - 6.92m x 3.29m (22'8" x 10'10")

Electric fire set in a feature surround. Wall mounted electric heater, coving, and double glazed windows.

#### KITCHEN - 2.60m x 2.25m (8'6" x 7'5")

Fitted wall and base units with a stainless steel sink unit. Built- in oven and ceramic hob. Integrated fridge and freezer. Vinyl flooring, coving, and double glazed window.

# BEDROOM - 4.08m (13'5") x 2.76m (9'1") reducing to 1.57m (5'2")

Fitted wardrobes, wall mounted electric heater, double glazed window, and coving.