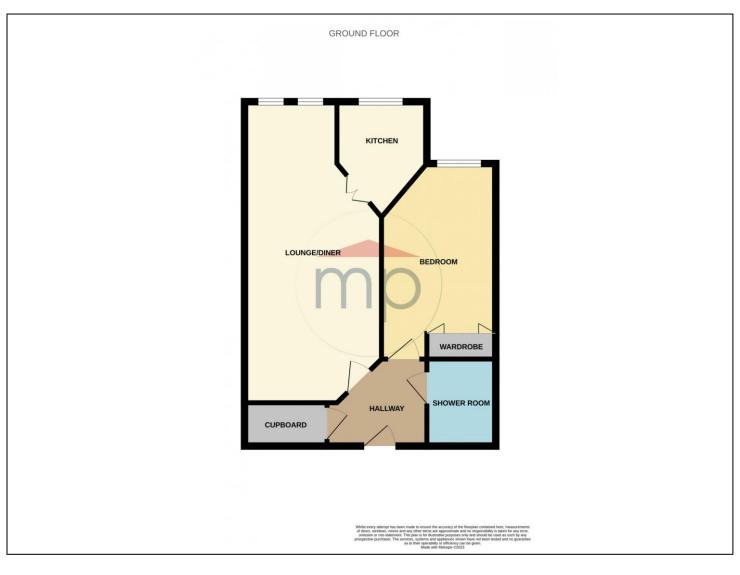

#### ACCOMMODATION

#### ENTRANCE

Secure communal ground floor entrances with staircase and lift leading to the upper floors.

#### HALLWAY

With coving and built-in cupboard.

#### LOUNGE/DINER - 6.92m x 3.29m (22'8" x 10'10")

Electric fire set in a feature surround. Wall mounted electric heater, coving, and double glazed windows.

#### KITCHEN - 2.60m x 2.25m (8'6" x 7'5")

Fitted wall and base units with a stainless steel sink unit. Built- in oven and ceramic hob. Integrated fridge and freezer. Vinyl flooring, coving, and double glazed window.

# BEDROOM - 4.08m (13'5") x 2.76m (9'1") reducing to 1.57m (5'2")

Fitted wardrobes, wall mounted electric heater, double glazed window, and coving.

#### SHOWER ROOM - 2.12m x 1.70m (6'11" x 5'7")

Double shower cubicle, wash hand basin in vanity unit and low level WC. Wall mounted electric heater, tiled walls and vinyl flooring.

**TO VIEW**: Tel: 01642 788878 59 High Street, Yarm, TS15 9BH